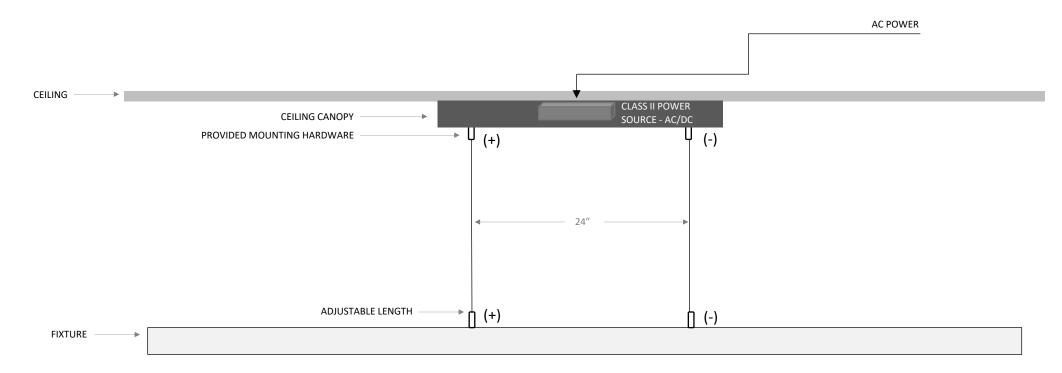

## TURN OFF BREAKER (POWER) TO LOCATION WHERE FIXTURE IS TO BE INSTALLED

- 1) Thread nipple into ceiling fixture cross brace. Nipple should protrude approx. 1" from bottom of brace.
- 2) Install cross brace into junction box and AC feed wires through nipple.
- 3) Slip nipple through ceiling mounting plate and align ceiling mounting plate in desired orientation. NOTE: the recess/groove in mounting plate faces ceiling (over junction box). Thread nipple lock nut onto nipple securing the ceiling mounting plate in place.
- 4) Use pencil to mark anchor holes on ceiling. Remove ceiling mounting plate and install anchors in ceiling. Re-install ceiling bracket and thread ceiling anchor bolts through bracket into anchors.
- 5) Connect driver to canopy LED wire leads matching (+ RED) and ( Black) wires to corresponding wires in driver. See driver installation instructions.
- 6) Using a ladder to support canopy while you work, connect driver to household power following driver installation instructions.
- 7) Place driver in canopy, lift canopy and hold in place.
- 8) Secure canopy in place with mounting bolts on either end. Be sure not to cross thread the the bolts.
- 9) Thread suspension cables through ceiling cable mount caps (unscrew to remove) on canopy until reaching the cable stop.
- 10) Thread cable through top of mounting hardware on fixture (ensure positive and negative cables are connected to marked positive and negative hardware on fixture). While depressing hardware top (where cable inserted), pull cable through hole on side of hardware until desired hanging length is reached.
  11) Turn have held power on and test fixture. Trim excess cable area desired height is achieved.
- 11) Turn household power on and test fixture. Trim excess cable once desired height is achieved.

## **DIAGRAM 1**

CANOPY

ANCHOR HOLES

MOUNTING

BOLT HOLE