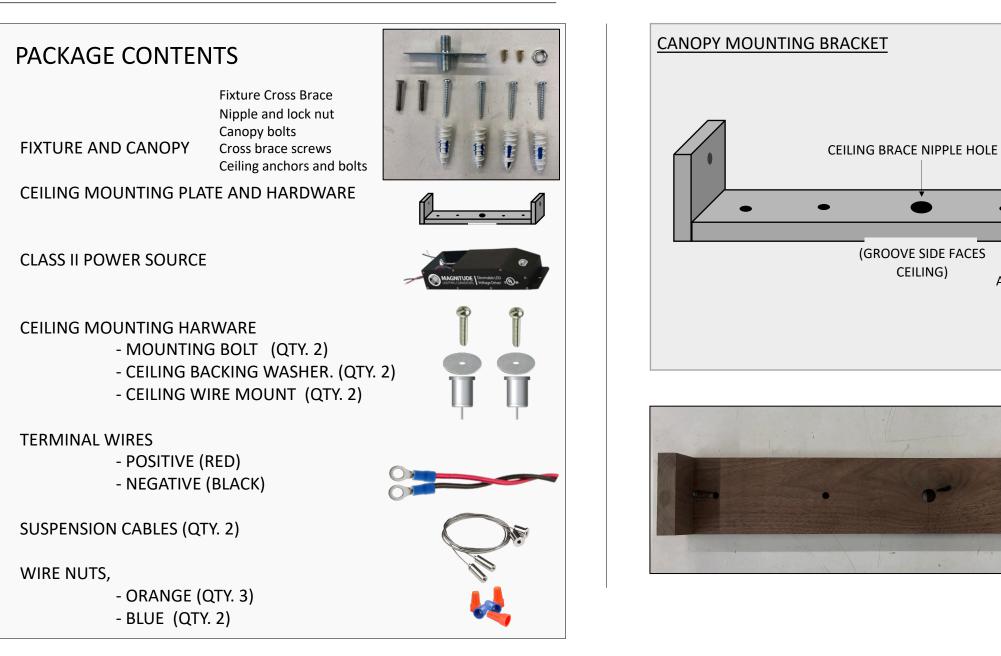

nd. Be sure not to cross thread the the bolts.
- 9) Thread suspension cables through ceiling cable mount caps (unscrew to remove) on canopy until reaching the cable stop.
- 10) Thread cable through top of mounting hardware on fixture (ensure positive and negative cables are connected to marked positive and negative hardware on fixture). While depressing hardware top (where cable inserted), pull cable through hole on side of hardware until desired hanging length is reached.
  11) Turn have held power on and test fixture. Trim excess cable area desired height is achieved.
- 11) Turn household power on and test fixture. Trim excess cable once desired height is achieved.



LITMODERNDESIGNS.COM

SCOTT@LITMODERNDESIGNS.COM

ETSY: LITMODERNDESIGNS.ETSY.COM

## LINEAR SUSPENSION PACKAGE CONENTS



## **DIAGRAM 1**

CANOPY

ANCHOR HOLES

MOUNTING

BOLT HOLE