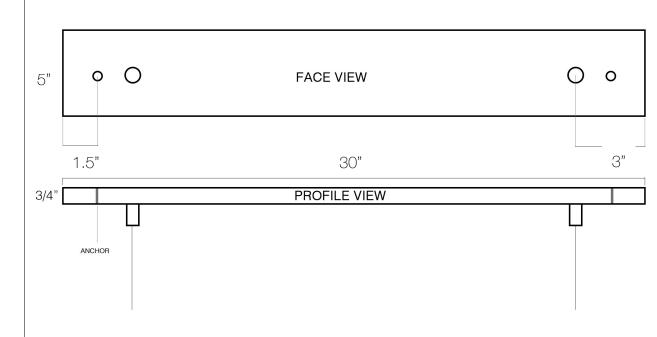

- Position adapter plate in desired location by holding plate against ceiling. Mark outside (anchor) holes with pen onto ceiling.
- 2) Install anchors into ceiling at marks from previous step.
- 3) Connect AC power to AC IN side of driver (see driver instructions). Locate driver in ceiling cavity where convenient. Junction box may need to be removed.
- 4) Connect provided DC leads to driver DC out to leads using provided wire nuts. Connect driver leads with leads on ceiling plate with connectors matching positive and negative.
- Position ceiling canopy back in place, thread anchor bolts through outside holes securing adapter plate to ceiling.
- Unscrew and remove caps on adapter plate suspension hardware. Thread suspension cable through ceiling cable mount caps, until reaching the cable stop. Screw ceiling mount caps back onto ceiling mount bases.
- 7) Thread cable through top of mounting hardware on fixture (ensure positive and negative cables are connected to marked positive and negative hardware on fixture). While depressing hardware top (where inserted), pull cable through hole on side of hardware until desired hanging length is reached.
- 8) Position fixture to desired height and trim excess suspension cable.
- 9) Turn household power on and test fixture.

# PACKAGE CONTENTS FIXTURE / ADAPTER PLATE – SOLID HARDWOOD LINEAR SUSPENSION (CABLE HARDWARE ATTACHED) **CLASS II POWER SOURCE CEILING MOUNTING HARWARE** - MOUNTING/ANCHOR BOLTS (QTY. 2) - CEILING ANCHORS. (QTY. 2) - CEILING WIRE MOUNT (QTY. 2) **TERMINAL WIRES** - POSITIVE (RED) - NEGATIVE (BLACK) SUSPENSION CABLES (QTY. 2) **WIRE NUTS** - ORANGE (QTY. 3) - BLUE (QTY. 2)