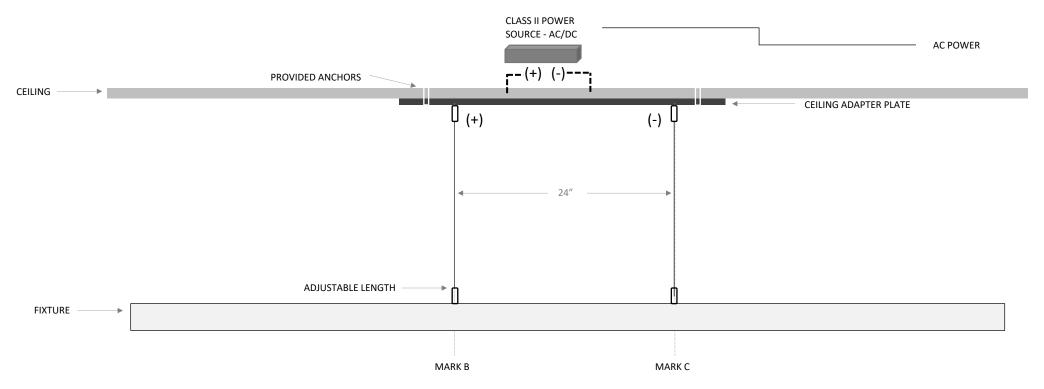

#### TURN OFF BREAKER (POWER) TO LOCATION WHERE FIXTURE IS TO BE INSTALLED

The adapter plate is intended to cover an existing junction box, allowing the suspension fixture to be hung without accessing the backside of ceiling.

- Position adapter plate in desired location by holding plate against ceiling. Mark outside (anchor) holes with pen onto ceiling.
- 2) Install anchors into ceiling at marks from previous step.
- 3) Connect AC power to AC IN side of driver (see driver instructions). Locate driver in ceiling cavity where convenient. Junction box may need to be removed.
- 4) Connect provided DC leads to driver DC out to leads using provided wire nuts. Connect driver leads with leads on ceiling plate with connectors matching positive and negative.
- Position ceiling canopy back in place, thread anchor bolts through outside holes securing adapter plate to ceiling.
- Unscrew and remove caps on adapter plate suspension hardware. Thread suspension cable through ceiling cable mount caps, until reaching the cable stop. Screw ceiling mount caps back onto ceiling mount bases.
- 7) Thread cable through top of mounting hardware on fixture (ensure positive and negative cables are connected to marked positive and negative hardware on fixture). While depressing hardware top (where inserted), pull cable through hole on side of hardware until desired hanging length is reached.
- 8) Position fixture to desired height and trim excess suspension cable.
- 9) Turn household power on and test fixture.

## DIAGRAM 1